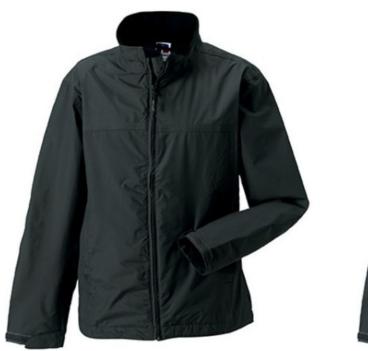

# **ADULTS HYDRA-SHELL 2000**

## **Basic informations**

Size: M

Length: 48

Width: 38

Height: 19

Size: M

Color: Titanium gray

### **Specification**

RUSSELL HYDRA-SHELL 2000 men's jacket with high collar, hood with elastic studs and clamping regulator, Velcro strap for adjusting the width at the bottom of the sleeve, two zippered pockets up front and one on the right, one inside for the phone, headphones, the inside polar combination and stitched lines...1. Face - 100% polyester Tashlan 2. Membrane - 2000 mm watertight / 2000 g / m2 / 24 hours vapor permeability 3. Micropolar delivery - 100% polyester.190g / m2Titanium M